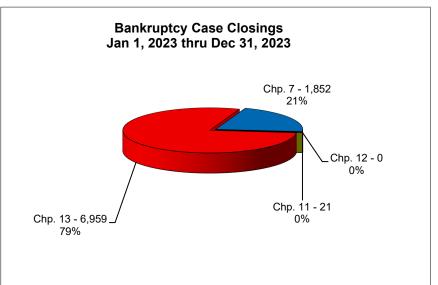

## UNITED STATES BANKRUPTCY COURT Western District of Tennessee PETITIONS CLOSED FOR TWELVE MONTH PERIODS BY DIVISIONS

|                | Jan 1, 2024 - Dec 31, 2024 |                      |         |
|----------------|----------------------------|----------------------|---------|
|                | Memphis                    | Jackson              | Totals  |
| Chapter 7      | 1,547                      | 565                  | 2,112   |
| Chapter 11     | 20                         | 6                    | 26      |
| Chapter 12     | 0                          | 0                    | 0       |
| Chapter 13 _   | 5,090                      | 1,316                | 6,406   |
| Totals:        | 6,657                      | 1,887                | 8,544   |
|                |                            | <u> 23 - Dec 31,</u> |         |
| l <del>_</del> | Memphis                    |                      | Totals  |
| Chapter 7      | 1,364                      | 488                  | 1,852   |
| Chapter 11     | 17                         | 4                    | 21      |
| Chapter 12     | 0                          | 0                    | 0       |
| Chapter 13     | 5,578                      | 1,381                | 6,959   |
| Totals:        | 6,959                      | 1,873                | 8,832   |
|                | Jan 1, 202                 | 22 - Dec 31,         |         |
| _              | Memphis                    | Jackson              | Totals  |
| Chapter 7      | 1,213                      | 426                  | 1,639   |
| Chapter 11     | 5                          | 4                    | 9       |
| Chapter 12     | 0                          | 0                    | 0       |
| Chapter 13     | 4,959                      | 1,405                | 6,364   |
| Totals:        | 6,177                      | 1,835                | 8,012   |
|                |                            | 21 - Dec 31,         |         |
| _              | Memphis                    | Jackson              | Totals  |
| Chapter 7      | 1,668                      | 564                  | 2,232   |
| Chapter 11     | 13                         | 10                   | 23      |
| Chapter 12     | 0                          | 1                    | 1       |
| Chapter 13     | 5,291                      | 1,620                | 6,911   |
| Totals:        | 6,972                      | 2,195                | 9,167   |
|                |                            | Over 2023            |         |
|                | Memphis                    | Jackson              | Total % |
| Chapter 7      | 183                        | 77                   | 14.04%  |
| Chapter 11     | 3                          | 2                    | 23.81%  |
| Oliaptei i i   |                            | ^                    | 0.00%   |
| Chapter 12     | 0                          | 0                    | 0.00%   |
| -              | (488)<br>(302)             | (65)                 | -7.95%  |

|                         | 0/ of Clasinas bu C              | han Du Din     | Chamtan IV of         |
|-------------------------|----------------------------------|----------------|-----------------------|
|                         | % of Closings by C               |                |                       |
| Chantar 7               | Memphis<br>73%                   | Jackson<br>27% | Total Closings<br>25% |
| Chapter 7<br>Chapter 11 | 77%                              | 23%            | 0%                    |
| Chapter 12              | 0%                               | 0%             | 0%                    |
| Chapter 13              | 79%                              | 21%            | 75%                   |
| Totals:                 | 78%                              | 22%            | 100%                  |
|                         | % of Closings by C               | hap. By Div.   | Chapter % of          |
|                         | Memphis                          | Jackson        | Total Closings        |
| Chapter 7               | 74%                              | 26%            | 21%                   |
| Chapter 11              | 81%                              | 19%            | 0%                    |
| Chapter 12              | 0%                               | 0%             | 0%                    |
| Chapter 13              | 80%                              | 20%            | 79%                   |
| Totals:                 | 79%                              | 21%            | 100%                  |
|                         | % of Closings by Cl              | ap. By Div.    | Chapter % of          |
|                         | Memphis                          | Jackson        | Total Closings        |
| Chapter 7               | 74%                              | 26%            | 20%                   |
| Chapter 11              | 56%                              | 44%            | 0%                    |
| Chapter 12              | 0%                               | 0%             | 0%                    |
| Chapter 13              | 78%                              | 22%            | 79%                   |
| Totals:                 | 77%                              | 23%            | 100%                  |
|                         | % of Closings by C               | hap. By Div.   | Chapter % of          |
|                         | Memphis                          | Jackson        | Total Closings        |
| Chapter 7               | 75%                              | 25%            | 24%                   |
| Chapter 11              | 57%                              | 43%            | 0%                    |
| Chapter 12              | 0%                               | 100%           | 0%                    |
| Chapter 13              | 77%                              | 23%            | 75%                   |
| Totals:                 | 76%                              | 24%            | 100%                  |
|                         | Overall Change<br>2024 Over 2023 |                |                       |