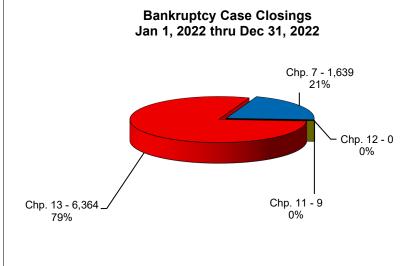

## UNITED STATES BANKRUPTCY COURT Western District of Tennessee PETITIONS CLOSED FOR TWELVE MONTH PERIODS BY DIVISIONS

|                | Jan 1, 2024 - Dec 31, 2024 |                      |         |
|----------------|----------------------------|----------------------|---------|
|                | Memphis                    | Jackson              | Totals  |
| Chapter 7      | 1,547                      | 565                  | 2,112   |
| Chapter 11     | 20                         | 6                    | 26      |
| Chapter 12     | 0                          | 0                    | 0       |
| Chapter 13 _   | 5,090                      | 1,316                | 6,406   |
| Totals:        | 6,657                      | 1,887                | 8,544   |
|                |                            | <u> 23 - Dec 31,</u> |         |
| l <del>_</del> | Memphis                    |                      | Totals  |
| Chapter 7      | 1,364                      | 488                  | 1,852   |
| Chapter 11     | 17                         | 4                    | 21      |
| Chapter 12     | 0                          | 0                    | 0       |
| Chapter 13     | 5,578                      | 1,381                | 6,959   |
| Totals:        | 6,959                      | 1,873                | 8,832   |
|                | Jan 1, 202                 | 22 - Dec 31,         |         |
| _              | Memphis                    | Jackson              | Totals  |
| Chapter 7      | 1,213                      | 426                  | 1,639   |
| Chapter 11     | 5                          | 4                    | 9       |
| Chapter 12     | 0                          | 0                    | 0       |
| Chapter 13     | 4,959                      | 1,405                | 6,364   |
| Totals:        | 6,177                      | 1,835                | 8,012   |
|                |                            | 21 - Dec 31,         |         |
| _              | Memphis                    | Jackson              | Totals  |
| Chapter 7      | 1,668                      | 564                  | 2,232   |
| Chapter 11     | 13                         | 10                   | 23      |
| Chapter 12     | 0                          | 1                    | 1       |
| Chapter 13     | 5,291                      | 1,620                | 6,911   |
| Totals:        | 6,972                      | 2,195                | 9,167   |
|                |                            | Over 2023            |         |
|                | Memphis                    | Jackson              | Total % |
| Chapter 7      | 183                        | 77                   | 14.04%  |
| Chapter 11     | 3                          | 2                    | 23.81%  |
| Oliaptei i i   |                            | ^                    | 0.00%   |
| Chapter 12     | 0                          | 0                    | 0.00%   |
| -              | (488)<br>(302)             | (65)                 | -7.95%  |

|                         | 0/ of Clasinas bu C              | han Du Din     | Chamtan IV of         |
|-------------------------|----------------------------------|----------------|-----------------------|
|                         | % of Closings by C               |                |                       |
| Chantar 7               | Memphis<br>73%                   | Jackson<br>27% | Total Closings<br>25% |
| Chapter 7<br>Chapter 11 | 77%                              | 23%            | 0%                    |
| Chapter 12              | 0%                               | 0%             | 0%                    |
| Chapter 13              | 79%                              | 21%            | 75%                   |
| Totals:                 | 78%                              | 22%            | 100%                  |
|                         | % of Closings by C               | hap. By Div.   | Chapter % of          |
|                         | Memphis                          | Jackson        | Total Closings        |
| Chapter 7               | 74%                              | 26%            | 21%                   |
| Chapter 11              | 81%                              | 19%            | 0%                    |
| Chapter 12              | 0%                               | 0%             | 0%                    |
| Chapter 13              | 80%                              | 20%            | 79%                   |
| Totals:                 | 79%                              | 21%            | 100%                  |
|                         | % of Closings by Cl              | ap. By Div.    | Chapter % of          |
|                         | Memphis                          | Jackson        | Total Closings        |
| Chapter 7               | 74%                              | 26%            | 20%                   |
| Chapter 11              | 56%                              | 44%            | 0%                    |
| Chapter 12              | 0%                               | 0%             | 0%                    |
| Chapter 13              | 78%                              | 22%            | 79%                   |
| Totals:                 | 77%                              | 23%            | 100%                  |
|                         | % of Closings by C               | hap. By Div.   | Chapter % of          |
|                         | Memphis                          | Jackson        | Total Closings        |
| Chapter 7               | 75%                              | 25%            | 24%                   |
| Chapter 11              | 57%                              | 43%            | 0%                    |
| Chapter 12              | 0%                               | 100%           | 0%                    |
| Chapter 13              | 77%                              | 23%            | 75%                   |
| Totals:                 | 76%                              | 24%            | 100%                  |
|                         | Overall Change<br>2024 Over 2023 |                |                       |