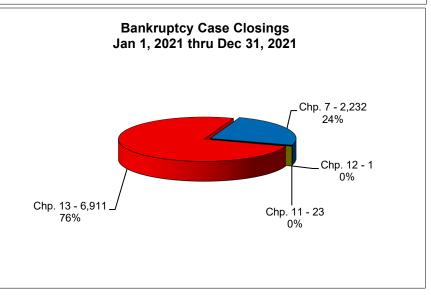

## UNITED STATES BANKRUPTCY COURT Western District of Tennessee PETITIONS CLOSED FOR TWELVE MONTH PERIODS BY DIVISIONS

|                | Jan 1, 2024 - Dec 31, 2024 |                      |         |
|----------------|----------------------------|----------------------|---------|
|                | Memphis                    | Jackson              | Totals  |
| Chapter 7      | 1,547                      | 565                  | 2,112   |
| Chapter 11     | 20                         | 6                    | 26      |
| Chapter 12     | 0                          | 0                    | 0       |
| Chapter 13 _   | 5,090                      | 1,316                | 6,406   |
| Totals:        | 6,657                      | 1,887                | 8,544   |
|                |                            | <u> 23 - Dec 31,</u> |         |
| l <del>_</del> | Memphis                    |                      | Totals  |
| Chapter 7      | 1,364                      | 488                  | 1,852   |
| Chapter 11     | 17                         | 4                    | 21      |
| Chapter 12     | 0                          | 0                    | 0       |
| Chapter 13     | 5,578                      | 1,381                | 6,959   |
| Totals:        | 6,959                      | 1,873                | 8,832   |
|                | Jan 1, 202                 | 22 - Dec 31,         |         |
| _              | Memphis                    | Jackson              | Totals  |
| Chapter 7      | 1,213                      | 426                  | 1,639   |
| Chapter 11     | 5                          | 4                    | 9       |
| Chapter 12     | 0                          | 0                    | 0       |
| Chapter 13     | 4,959                      | 1,405                | 6,364   |
| Totals:        | 6,177                      | 1,835                | 8,012   |
|                |                            | 21 - Dec 31,         |         |
| _              | Memphis                    | Jackson              | Totals  |
| Chapter 7      | 1,668                      | 564                  | 2,232   |
| Chapter 11     | 13                         | 10                   | 23      |
| Chapter 12     | 0                          | 1                    | 1       |
| Chapter 13     | 5,291                      | 1,620                | 6,911   |
| Totals:        | 6,972                      | 2,195                | 9,167   |
|                |                            | Over 2023            |         |
|                | Memphis                    | Jackson              | Total % |
| Chapter 7      | 183                        | 77                   | 14.04%  |
| Chapter 11     | 3                          | 2                    | 23.81%  |
| Oliaptei i i   |                            | ^                    | 0.00%   |
| Chapter 12     | 0                          | 0                    | 0.00%   |
| -              | (488)<br>(302)             | (65)                 | -7.95%  |

|                         | 0/ of Clasinas bu C              | han Du Din     | Chamtan IV of         |
|-------------------------|----------------------------------|----------------|-----------------------|
|                         | % of Closings by C               |                |                       |
| Chantar 7               | Memphis<br>73%                   | Jackson<br>27% | Total Closings<br>25% |
| Chapter 7<br>Chapter 11 | 77%                              | 23%            | 0%                    |
| Chapter 12              | 0%                               | 0%             | 0%                    |
| Chapter 13              | 79%                              | 21%            | 75%                   |
| Totals:                 | 78%                              | 22%            | 100%                  |
|                         | % of Closings by C               | hap. By Div.   | Chapter % of          |
|                         | Memphis                          | Jackson        | Total Closings        |
| Chapter 7               | 74%                              | 26%            | 21%                   |
| Chapter 11              | 81%                              | 19%            | 0%                    |
| Chapter 12              | 0%                               | 0%             | 0%                    |
| Chapter 13              | 80%                              | 20%            | 79%                   |
| Totals:                 | 79%                              | 21%            | 100%                  |
|                         | % of Closings by Cl              | ap. By Div.    | Chapter % of          |
|                         | Memphis                          | Jackson        | Total Closings        |
| Chapter 7               | 74%                              | 26%            | 20%                   |
| Chapter 11              | 56%                              | 44%            | 0%                    |
| Chapter 12              | 0%                               | 0%             | 0%                    |
| Chapter 13              | 78%                              | 22%            | 79%                   |
| Totals:                 | 77%                              | 23%            | 100%                  |
|                         | % of Closings by C               | hap. By Div.   | Chapter % of          |
|                         | Memphis                          | Jackson        | Total Closings        |
| Chapter 7               | 75%                              | 25%            | 24%                   |
| Chapter 11              | 57%                              | 43%            | 0%                    |
| Chapter 12              | 0%                               | 100%           | 0%                    |
| Chapter 13              | 77%                              | 23%            | 75%                   |
| Totals:                 | 76%                              | 24%            | 100%                  |
|                         | Overall Change<br>2024 Over 2023 |                |                       |