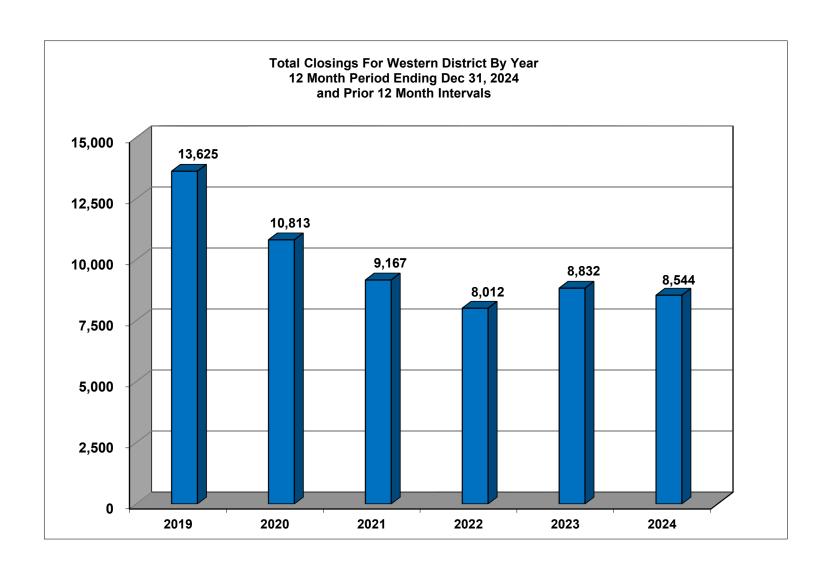

## UNITED STATES BANKRUPTCY COURT Western District of Tennessee PETITIONS CLOSED FOR TWELVE MONTH PERIODS BY DIVISIONS

|                | Jan 1, 2024 - Dec 31, 2024 |                      |         |
|----------------|----------------------------|----------------------|---------|
|                | Memphis                    | Jackson              | Totals  |
| Chapter 7      | 1,547                      | 565                  | 2,112   |
| Chapter 11     | 20                         | 6                    | 26      |
| Chapter 12     | 0                          | 0                    | 0       |
| Chapter 13 _   | 5,090                      | 1,316                | 6,406   |
| Totals:        | 6,657                      | 1,887                | 8,544   |
|                |                            | <u> 23 - Dec 31,</u> |         |
| l <del>_</del> | Memphis                    |                      | Totals  |
| Chapter 7      | 1,364                      | 488                  | 1,852   |
| Chapter 11     | 17                         | 4                    | 21      |
| Chapter 12     | 0                          | 0                    | 0       |
| Chapter 13     | 5,578                      | 1,381                | 6,959   |
| Totals:        | 6,959                      | 1,873                | 8,832   |
|                | Jan 1, 202                 | 22 - Dec 31,         |         |
| _              | Memphis                    | Jackson              | Totals  |
| Chapter 7      | 1,213                      | 426                  | 1,639   |
| Chapter 11     | 5                          | 4                    | 9       |
| Chapter 12     | 0                          | 0                    | 0       |
| Chapter 13     | 4,959                      | 1,405                | 6,364   |
| Totals:        | 6,177                      | 1,835                | 8,012   |
|                |                            | 21 - Dec 31,         |         |
| _              | Memphis                    | Jackson              | Totals  |
| Chapter 7      | 1,668                      | 564                  | 2,232   |
| Chapter 11     | 13                         | 10                   | 23      |
| Chapter 12     | 0                          | 1                    | 1       |
| Chapter 13     | 5,291                      | 1,620                | 6,911   |
| Totals:        | 6,972                      | 2,195                | 9,167   |
|                |                            | Over 2023            |         |
|                | Memphis                    | Jackson              | Total % |
| Chapter 7      | 183                        | 77                   | 14.04%  |
| Chapter 11     | 3                          | 2                    | 23.81%  |
| Oliaptei i i   |                            | ^                    | 0.00%   |
| Chapter 12     | 0                          | 0                    | 0.00%   |
| -              | (488)<br>(302)             | (65)                 | -7.95%  |

(Both Divisions)

-3.26%

Calculation of percentages are rounded to two places. .745 would be shown as .75 or 75%, and .744 would be displayed as .74 or 74%.

NOTE: Data For Each Year was Calculated Beginning Dec 31, 2024 And Extending Backwards Twelve Months