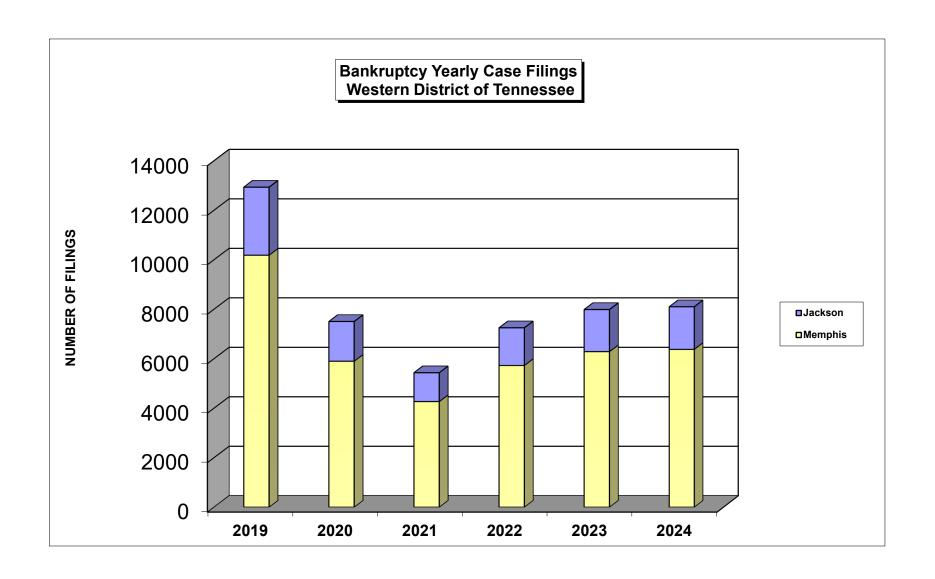

# UNITED STATES BANKRUPTCY COURT Western District of Tennessee PETITIONS FILED FOR TWELVE MONTH PERIODS BY DIVISIONS

|              | Jan 1, 2024 - Dec 31, 2024 |              |         |
|--------------|----------------------------|--------------|---------|
|              | Memphis                    | Jackson      | Totals  |
| Chapter 7    | 1,537                      | 538          | 2,075   |
| Chapter 11   | 21                         | 8            | 29      |
| Chapter 12   | 0                          | 0            | 0       |
| Chapter 13 _ | 4,821                      | 1,175        | 5,996   |
| Totals:      | 6,379                      | 1,721        | 8,100   |
|              |                            | 23 - Dec 31, |         |
|              | Memphis                    |              | Totals  |
| Chapter 7    | 1,414                      | 508          | 1,922   |
| Chapter 11   | 22                         | 7            | 29      |
| Chapter 12   | 0                          | 0            | 0       |
| Chapter 13 _ | 4,851                      | 1,186        | 6,037   |
| Totals:      | 6,287                      | 1,701        | 7,988   |
|              | Jan 1, 20                  | 22 - Dec 31  | , 2022  |
|              | Memphis                    | Jackson      | Totals  |
| Chapter 7    | 1,205                      | 410          | 1,615   |
| Chapter 11   | 10                         | 3            | 13      |
| Chapter 12   | 0                          | 0            | 0       |
| Chapter 13   | 4,513                      | 1,109        | 5,622   |
| Totals:      | 5,728                      | 1,522        | 7,250   |
|              | Jan 1, 202                 | 21 - Dec 31, | 2021    |
| _            | Memphis                    | Jackson      | Totals  |
| Chapter 7    | 1,233                      | 452          | 1,685   |
| Chapter 11   | 12                         | 6            | 18      |
| Chapter 12   | 0                          | 0            | 0       |
| Chapter 13   | 3,024                      | 707          | 3,731   |
| Totals:      | 4,269                      | 1,165        | 5,434   |
|              | 2024 Over 2023             |              |         |
| _            | Memphis                    | Jackson      | Total % |
| Chapter 7    | 123                        | 30           | 7.96%   |
| Chapter 11   | (1)                        | 1            | 0.00%   |
| Chapter 12   | 0                          | 0            | 0.00%   |
| Chapter 13   | (30)                       | (11)         | -0.68%  |
| Totals:      | 92                         | 20           | 1.40%   |