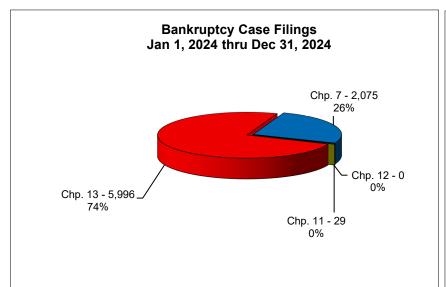

# UNITED STATES BANKRUPTCY COURT Western District of Tennessee PETITIONS FILED FOR TWELVE MONTH PERIODS BY DIVISIONS

|              | Jan 1, 2024 - Dec 31, 2024 |              |         |
|--------------|----------------------------|--------------|---------|
|              | Memphis                    | Jackson      | Totals  |
| Chapter 7    | 1,537                      | 538          | 2,075   |
| Chapter 11   | 21                         | 8            | 29      |
| Chapter 12   | 0                          | 0            | 0       |
| Chapter 13 _ | 4,821                      | 1,175        | 5,996   |
| Totals:      | 6,379                      | 1,721        | 8,100   |
|              |                            | 23 - Dec 31, |         |
|              | Memphis                    |              | Totals  |
| Chapter 7    | 1,414                      | 508          | 1,922   |
| Chapter 11   | 22                         | 7            | 29      |
| Chapter 12   | 0                          | 0            | 0       |
| Chapter 13 _ | 4,851                      | 1,186        | 6,037   |
| Totals:      | 6,287                      | 1,701        | 7,988   |
|              | Jan 1, 20                  | 22 - Dec 31  | , 2022  |
|              | Memphis                    | Jackson      | Totals  |
| Chapter 7    | 1,205                      | 410          | 1,615   |
| Chapter 11   | 10                         | 3            | 13      |
| Chapter 12   | 0                          | 0            | 0       |
| Chapter 13   | 4,513                      | 1,109        | 5,622   |
| Totals:      | 5,728                      | 1,522        | 7,250   |
|              | Jan 1, 202                 | 21 - Dec 31, | 2021    |
| _            | Memphis                    | Jackson      | Totals  |
| Chapter 7    | 1,233                      | 452          | 1,685   |
| Chapter 11   | 12                         | 6            | 18      |
| Chapter 12   | 0                          | 0            | 0       |
| Chapter 13   | 3,024                      | 707          | 3,731   |
| Totals:      | 4,269                      | 1,165        | 5,434   |
|              | 2024 Over 2023             |              |         |
| _            | Memphis                    | Jackson      | Total % |
| Chapter 7    | 123                        | 30           | 7.96%   |
| Chapter 11   | (1)                        | 1            | 0.00%   |
| Chapter 12   | 0                          | 0            | 0.00%   |
| Chapter 13   | (30)                       | (11)         | -0.68%  |
| Totals:      | 92                         | 20           | 1.40%   |

|                                            | % of Filings by Chap. By Div. Chapter % of |                 |               |
|--------------------------------------------|--------------------------------------------|-----------------|---------------|
|                                            | Memphis                                    | Jackson         | Total Filings |
| Chapter 7                                  | 74%                                        | 26%             | 26%           |
| Chapter 11                                 | 72%                                        | 28%             | 0%            |
| Chapter 12                                 | 0%                                         | 0%              | _0%           |
| Chapter 13                                 | 80%                                        | 20%             | 74%           |
| Totals:                                    | 79%                                        | 21%             | 100%          |
|                                            |                                            | Chap. By Div. C |               |
| _                                          | Memphis                                    | Jackson         | Total Filings |
| Chapter 7                                  | 74%                                        | 26%             | 24%           |
| Chapter 11                                 | 76%                                        | 24%             | 0%            |
| Chapter 12                                 | 0%                                         | 0%              | 0%            |
| Chapter 13                                 | 80%                                        | 20%             | 76%           |
| Totals:                                    | 79%                                        | 21%             | 100%          |
| % of Filings by Chap. By Div. Chapter % of |                                            |                 |               |
| _                                          | Memphis                                    | Jackson         | Total Filings |
| Chapter 7                                  | 75%                                        | 25%             | 22%           |
| Chapter 11                                 | 77%                                        | 23%             | 0%            |
| Chapter 12                                 | 0%                                         | 0%              | 0%            |
| Chapter 13                                 | 80%                                        | 20%             | 78%           |
| Totals:                                    | 79%                                        | 21%             | 100%          |
|                                            | % of Filings by                            | Chap. By Div. C |               |
| _                                          | Memphis                                    | Jackson         | Total Filings |
| Chapter 7                                  | 73%                                        | 27%             | 31%           |
| Chapter 11                                 | 67%                                        | 33%             | 0%            |
| Chapter 12                                 | 0%                                         | 0%              | 0%            |
| Chapter 13                                 | 81%                                        | 19%             | 69%           |
| Totals:                                    | 79%                                        | 21%             | 100%          |
|                                            |                                            |                 |               |