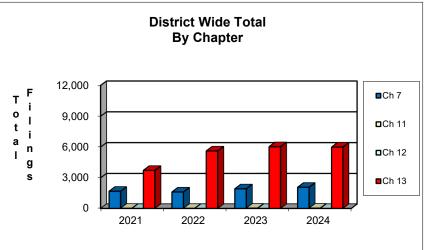

# UNITED STATES BANKRUPTCY COURT Western District of Tennessee PETITIONS FILED FOR TWELVE MONTH PERIODS BY DIVISIONS

|              | Jan 1, 2024 - Dec 31, 2024 |              |         |
|--------------|----------------------------|--------------|---------|
|              | Memphis                    | Jackson      | Totals  |
| Chapter 7    | 1,537                      | 538          | 2,075   |
| Chapter 11   | 21                         | 8            | 29      |
| Chapter 12   | 0                          | 0            | 0       |
| Chapter 13 _ | 4,821                      | 1,175        | 5,996   |
| Totals:      | 6,379                      | 1,721        | 8,100   |
|              |                            | 23 - Dec 31, |         |
|              | Memphis                    |              | Totals  |
| Chapter 7    | 1,414                      | 508          | 1,922   |
| Chapter 11   | 22                         | 7            | 29      |
| Chapter 12   | 0                          | 0            | 0       |
| Chapter 13 _ | 4,851                      | 1,186        | 6,037   |
| Totals:      | 6,287                      | 1,701        | 7,988   |
|              | Jan 1, 20                  | 22 - Dec 31  | , 2022  |
|              | Memphis                    | Jackson      | Totals  |
| Chapter 7    | 1,205                      | 410          | 1,615   |
| Chapter 11   | 10                         | 3            | 13      |
| Chapter 12   | 0                          | 0            | 0       |
| Chapter 13   | 4,513                      | 1,109        | 5,622   |
| Totals:      | 5,728                      | 1,522        | 7,250   |
|              | Jan 1, 202                 | 21 - Dec 31, | 2021    |
| _            | Memphis                    | Jackson      | Totals  |
| Chapter 7    | 1,233                      | 452          | 1,685   |
| Chapter 11   | 12                         | 6            | 18      |
| Chapter 12   | 0                          | 0            | 0       |
| Chapter 13   | 3,024                      | 707          | 3,731   |
| Totals:      | 4,269                      | 1,165        | 5,434   |
|              | 2024 Over 2023             |              |         |
| _            | Memphis                    | Jackson      | Total % |
| Chapter 7    | 123                        | 30           | 7.96%   |
| Chapter 11   | (1)                        | 1            | 0.00%   |
| Chapter 12   | 0                          | 0            | 0.00%   |
| Chapter 13   | (30)                       | (11)         | -0.68%  |
| Totals:      | 92                         | 20           | 1.40%   |