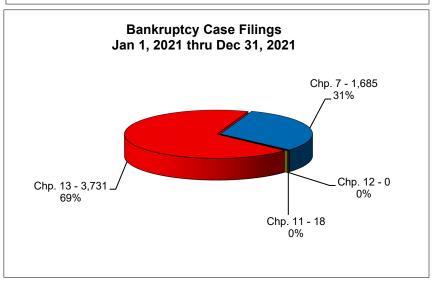

|                                            | % of Filings by Chap. By Div. Chapter % of |                 |               |
|--------------------------------------------|--------------------------------------------|-----------------|---------------|
|                                            | Memphis                                    | Jackson         | Total Filings |
| Chapter 7                                  | 74%                                        | 26%             | 26%           |
| Chapter 11                                 | 72%                                        | 28%             | 0%            |
| Chapter 12                                 | 0%                                         | 0%              | _0%           |
| Chapter 13                                 | 80%                                        | 20%             | 74%           |
| Totals:                                    | 79%                                        | 21%             | 100%          |
|                                            |                                            | Chap. By Div. C |               |
| _                                          | Memphis                                    | Jackson         | Total Filings |
| Chapter 7                                  | 74%                                        | 26%             | 24%           |
| Chapter 11                                 | 76%                                        | 24%             | 0%            |
| Chapter 12                                 | 0%                                         | 0%              | 0%            |
| Chapter 13                                 | 80%                                        | 20%             | 76%           |
| Totals:                                    | 79%                                        | 21%             | 100%          |
| % of Filings by Chap. By Div. Chapter % of |                                            |                 |               |
| _                                          | Memphis                                    | Jackson         | Total Filings |
| Chapter 7                                  | 75%                                        | 25%             | 22%           |
| Chapter 11                                 | 77%                                        | 23%             | 0%            |
| Chapter 12                                 | 0%                                         | 0%              | 0%            |
| Chapter 13                                 | 80%                                        | 20%             | 78%           |
| Totals:                                    | 79%                                        | 21%             | 100%          |
|                                            | % of Filings by                            | Chap. By Div. C |               |
| _                                          | Memphis                                    | Jackson         | Total Filings |
| Chapter 7                                  | 73%                                        | 27%             | 31%           |
| Chapter 11                                 | 67%                                        | 33%             | 0%            |
| Chapter 12                                 | 0%                                         | 0%              | 0%            |
| Chapter 13                                 | 81%                                        | 19%             | 69%           |
| Totals:                                    | 79%                                        | 21%             | 100%          |
|                                            |                                            |                 |               |