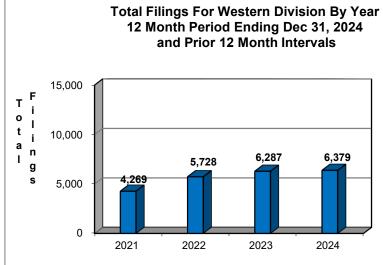

# UNITED STATES BANKRUPTCY COURT Western District of Tennessee PETITIONS FILED FOR TWELVE MONTH PERIODS BY DIVISIONS

|              | Jan 1, 2024 - Dec 31, 2024 |              |         |
|--------------|----------------------------|--------------|---------|
|              | Memphis                    | Jackson      | Totals  |
| Chapter 7    | 1,537                      | 538          | 2,075   |
| Chapter 11   | 21                         | 8            | 29      |
| Chapter 12   | 0                          | 0            | 0       |
| Chapter 13 _ | 4,821                      | 1,175        | 5,996   |
| Totals:      | 6,379                      | 1,721        | 8,100   |
|              |                            | 23 - Dec 31, |         |
|              | Memphis                    |              | Totals  |
| Chapter 7    | 1,414                      | 508          | 1,922   |
| Chapter 11   | 22                         | 7            | 29      |
| Chapter 12   | 0                          | 0            | 0       |
| Chapter 13 _ | 4,851                      | 1,186        | 6,037   |
| Totals:      | 6,287                      | 1,701        | 7,988   |
|              | Jan 1, 20                  | 22 - Dec 31  | , 2022  |
|              | Memphis                    | Jackson      | Totals  |
| Chapter 7    | 1,205                      | 410          | 1,615   |
| Chapter 11   | 10                         | 3            | 13      |
| Chapter 12   | 0                          | 0            | 0       |
| Chapter 13   | 4,513                      | 1,109        | 5,622   |
| Totals:      | 5,728                      | 1,522        | 7,250   |
|              | Jan 1, 202                 | 21 - Dec 31, | 2021    |
| _            | Memphis                    | Jackson      | Totals  |
| Chapter 7    | 1,233                      | 452          | 1,685   |
| Chapter 11   | 12                         | 6            | 18      |
| Chapter 12   | 0                          | 0            | 0       |
| Chapter 13   | 3,024                      | 707          | 3,731   |
| Totals:      | 4,269                      | 1,165        | 5,434   |
|              | 2024 Over 2023             |              |         |
| _            | Memphis                    | Jackson      | Total % |
| Chapter 7    | 123                        | 30           | 7.96%   |
| Chapter 11   | (1)                        | 1            | 0.00%   |
| Chapter 12   | 0                          | 0            | 0.00%   |
| Chapter 13   | (30)                       | (11)         | -0.68%  |
| Totals:      | 92                         | 20           | 1.40%   |