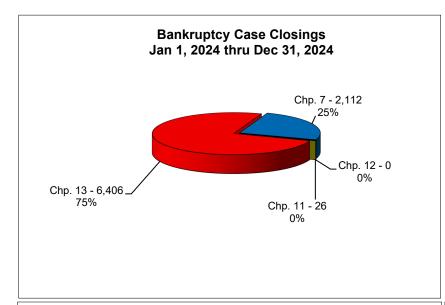

## UNITED STATES BANKRUPTCY COURT Western District of Tennessee PETITIONS CLOSED FOR TWELVE MONTH PERIODS BY DIVISIONS

|                | Jan 1, 2024 - Dec 31, 2024 |                      |         |
|----------------|----------------------------|----------------------|---------|
|                | Memphis                    | Jackson              | Totals  |
| Chapter 7      | 1,547                      | 565                  | 2,112   |
| Chapter 11     | 20                         | 6                    | 26      |
| Chapter 12     | 0                          | 0                    | 0       |
| Chapter 13 _   | 5,090                      | 1,316                | 6,406   |
| Totals:        | 6,657                      | 1,887                | 8,544   |
|                |                            | <u> 23 - Dec 31,</u> |         |
| l <del>_</del> | Memphis                    |                      | Totals  |
| Chapter 7      | 1,364                      | 488                  | 1,852   |
| Chapter 11     | 17                         | 4                    | 21      |
| Chapter 12     | 0                          | 0                    | 0       |
| Chapter 13     | 5,578                      | 1,381                | 6,959   |
| Totals:        | 6,959                      | 1,873                | 8,832   |
|                | Jan 1, 202                 | 22 - Dec 31,         |         |
| _              | Memphis                    | Jackson              | Totals  |
| Chapter 7      | 1,213                      | 426                  | 1,639   |
| Chapter 11     | 5                          | 4                    | 9       |
| Chapter 12     | 0                          | 0                    | 0       |
| Chapter 13     | 4,959                      | 1,405                | 6,364   |
| Totals:        | 6,177                      | 1,835                | 8,012   |
|                |                            | 21 - Dec 31,         |         |
| _              | Memphis                    | Jackson              | Totals  |
| Chapter 7      | 1,668                      | 564                  | 2,232   |
| Chapter 11     | 13                         | 10                   | 23      |
| Chapter 12     | 0                          | 1                    | 1       |
| Chapter 13     | 5,291                      | 1,620                | 6,911   |
| Totals:        | 6,972                      | 2,195                | 9,167   |
|                |                            | Over 2023            |         |
|                | Memphis                    | Jackson              | Total % |
| Chapter 7      | 183                        | 77                   | 14.04%  |
| Chapter 11     | 3                          | 2                    | 23.81%  |
| Oliaptei i i   |                            | ^                    | 0.00%   |
| Chapter 12     | 0                          | 0                    | 0.00%   |
| -              | (488)<br>(302)             | (65)                 | -7.95%  |