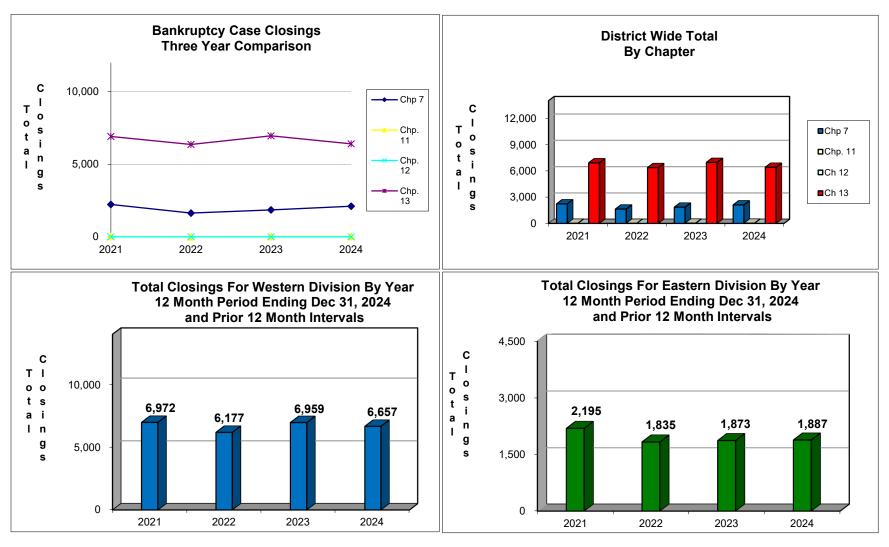

## UNITED STATES BANKRUPTCY COURT Western District of Tennessee PETITIONS CLOSED FOR TWELVE MONTH PERIODS BY DIVISIONS

|                | Jan 1, 2024 - Dec 31, 2024 |                      |         |
|----------------|----------------------------|----------------------|---------|
|                | Memphis                    | Jackson              | Totals  |
| Chapter 7      | 1,547                      | 565                  | 2,112   |
| Chapter 11     | 20                         | 6                    | 26      |
| Chapter 12     | 0                          | 0                    | 0       |
| Chapter 13 _   | 5,090                      | 1,316                | 6,406   |
| Totals:        | 6,657                      | 1,887                | 8,544   |
|                |                            | <u> 23 - Dec 31,</u> |         |
| l <del>_</del> | Memphis                    |                      | Totals  |
| Chapter 7      | 1,364                      | 488                  | 1,852   |
| Chapter 11     | 17                         | 4                    | 21      |
| Chapter 12     | 0                          | 0                    | 0       |
| Chapter 13     | 5,578                      | 1,381                | 6,959   |
| Totals:        | 6,959                      | 1,873                | 8,832   |
|                | Jan 1, 202                 | 22 - Dec 31,         |         |
| _              | Memphis                    | Jackson              | Totals  |
| Chapter 7      | 1,213                      | 426                  | 1,639   |
| Chapter 11     | 5                          | 4                    | 9       |
| Chapter 12     | 0                          | 0                    | 0       |
| Chapter 13     | 4,959                      | 1,405                | 6,364   |
| Totals:        | 6,177                      | 1,835                | 8,012   |
|                |                            | 21 - Dec 31,         |         |
| _              | Memphis                    | Jackson              | Totals  |
| Chapter 7      | 1,668                      | 564                  | 2,232   |
| Chapter 11     | 13                         | 10                   | 23      |
| Chapter 12     | 0                          | 1                    | 1       |
| Chapter 13     | 5,291                      | 1,620                | 6,911   |
| Totals:        | 6,972                      | 2,195                | 9,167   |
|                |                            | Over 2023            |         |
|                | Memphis                    | Jackson              | Total % |
| Chapter 7      | 183                        | 77                   | 14.04%  |
| Chapter 11     | 3                          | 2                    | 23.81%  |
| Oliaptei i i   |                            | ^                    | 0.00%   |
| Chapter 12     | 0                          | 0                    | 0.00%   |
| -              | (488)<br>(302)             | (65)                 | -7.95%  |

# UNITED STATES BANKRUPTCY COURT Western District of Tennessee PETITIONS FILED FOR TWELVE MONTH PERIODS BY DIVISIONS

|              | Jan 1, 2024 - Dec 31, 2024 |              |         |
|--------------|----------------------------|--------------|---------|
|              | Memphis                    | Jackson      | Totals  |
| Chapter 7    | 1,537                      | 538          | 2,075   |
| Chapter 11   | 21                         | 8            | 29      |
| Chapter 12   | 0                          | 0            | 0       |
| Chapter 13 _ | 4,821                      | 1,175        | 5,996   |
| Totals:      | 6,379                      | 1,721        | 8,100   |
|              |                            | 23 - Dec 31, |         |
|              | Memphis                    |              | Totals  |
| Chapter 7    | 1,414                      | 508          | 1,922   |
| Chapter 11   | 22                         | 7            | 29      |
| Chapter 12   | 0                          | 0            | 0       |
| Chapter 13 _ | 4,851                      | 1,186        | 6,037   |
| Totals:      | 6,287                      | 1,701        | 7,988   |
|              | Jan 1, 20                  | 22 - Dec 31  | , 2022  |
|              | Memphis                    | Jackson      | Totals  |
| Chapter 7    | 1,205                      | 410          | 1,615   |
| Chapter 11   | 10                         | 3            | 13      |
| Chapter 12   | 0                          | 0            | 0       |
| Chapter 13   | 4,513                      | 1,109        | 5,622   |
| Totals:      | 5,728                      | 1,522        | 7,250   |
|              | Jan 1, 202                 | 21 - Dec 31, | 2021    |
| _            | Memphis                    | Jackson      | Totals  |
| Chapter 7    | 1,233                      | 452          | 1,685   |
| Chapter 11   | 12                         | 6            | 18      |
| Chapter 12   | 0                          | 0            | 0       |
| Chapter 13   | 3,024                      | 707          | 3,731   |
| Totals:      | 4,269                      | 1,165        | 5,434   |
|              | 2024 Over 2023             |              |         |
| _            | Memphis                    | Jackson      | Total % |
| Chapter 7    | 123                        | 30           | 7.96%   |
| Chapter 11   | (1)                        | 1            | 0.00%   |
| Chapter 12   | 0                          | 0            | 0.00%   |
| Chapter 13   | (30)                       | (11)         | -0.68%  |
| Totals:      | 92                         | 20           | 1.40%   |