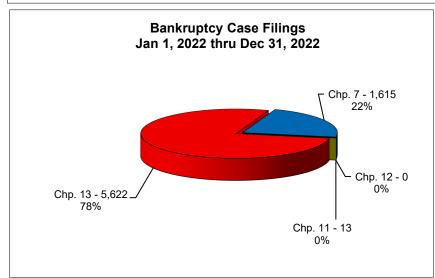

# UNITED STATES BANKRUPTCY COURT Western District of Tennessee PETITIONS FILED FOR TWELVE MONTH PERIODS BY DIVISIONS

|              | Jan 1, 2024 - Dec 31, 2024 |              |         |
|--------------|----------------------------|--------------|---------|
|              | Memphis                    | Jackson      | Totals  |
| Chapter 7    | 1,537                      | 538          | 2,075   |
| Chapter 11   | 21                         | 8            | 29      |
| Chapter 12   | 0                          | 0            | 0       |
| Chapter 13 _ | 4,821                      | 1,175        | 5,996   |
| Totals:      | 6,379                      | 1,721        | 8,100   |
|              |                            | 23 - Dec 31, |         |
|              | Memphis                    |              | Totals  |
| Chapter 7    | 1,414                      | 508          | 1,922   |
| Chapter 11   | 22                         | 7            | 29      |
| Chapter 12   | 0                          | 0            | 0       |
| Chapter 13 _ | 4,851                      | 1,186        | 6,037   |
| Totals:      | 6,287                      | 1,701        | 7,988   |
|              | Jan 1, 20                  | 22 - Dec 31  | , 2022  |
|              | Memphis                    | Jackson      | Totals  |
| Chapter 7    | 1,205                      | 410          | 1,615   |
| Chapter 11   | 10                         | 3            | 13      |
| Chapter 12   | 0                          | 0            | 0       |
| Chapter 13   | 4,513                      | 1,109        | 5,622   |
| Totals:      | 5,728                      | 1,522        | 7,250   |
|              | Jan 1, 202                 | 21 - Dec 31, | 2021    |
| _            | Memphis                    | Jackson      | Totals  |
| Chapter 7    | 1,233                      | 452          | 1,685   |
| Chapter 11   | 12                         | 6            | 18      |
| Chapter 12   | 0                          | 0            | 0       |
| Chapter 13   | 3,024                      | 707          | 3,731   |
| Totals:      | 4,269                      | 1,165        | 5,434   |
|              | 2024 Over 2023             |              |         |
| _            | Memphis                    | Jackson      | Total % |
| Chapter 7    | 123                        | 30           | 7.96%   |
| Chapter 11   | (1)                        | 1            | 0.00%   |
| Chapter 12   | 0                          | 0            | 0.00%   |
| Chapter 13   | (30)                       | (11)         | -0.68%  |
| Totals:      | 92                         | 20           | 1.40%   |

|                                            | % of Filings by Chap. By Div. Chapter % of |                 |               |
|--------------------------------------------|--------------------------------------------|-----------------|---------------|
|                                            | Memphis                                    | Jackson         | Total Filings |
| Chapter 7                                  | 74%                                        | 26%             | 26%           |
| Chapter 11                                 | 72%                                        | 28%             | 0%            |
| Chapter 12                                 | 0%                                         | 0%              | _0%           |
| Chapter 13                                 | 80%                                        | 20%             | 74%           |
| Totals:                                    | 79%                                        | 21%             | 100%          |
|                                            |                                            | Chap. By Div. C |               |
| _                                          | Memphis                                    | Jackson         | Total Filings |
| Chapter 7                                  | 74%                                        | 26%             | 24%           |
| Chapter 11                                 | 76%                                        | 24%             | 0%            |
| Chapter 12                                 | 0%                                         | 0%              | 0%            |
| Chapter 13                                 | 80%                                        | 20%             | 76%           |
| Totals:                                    | 79%                                        | 21%             | 100%          |
| % of Filings by Chap. By Div. Chapter % of |                                            |                 |               |
| _                                          | Memphis                                    | Jackson         | Total Filings |
| Chapter 7                                  | 75%                                        | 25%             | 22%           |
| Chapter 11                                 | 77%                                        | 23%             | 0%            |
| Chapter 12                                 | 0%                                         | 0%              | 0%            |
| Chapter 13                                 | 80%                                        | 20%             | 78%           |
| Totals:                                    | 79%                                        | 21%             | 100%          |
|                                            | % of Filings by                            | Chap. By Div. C |               |
| _                                          | Memphis                                    | Jackson         | Total Filings |
| Chapter 7                                  | 73%                                        | 27%             | 31%           |
| Chapter 11                                 | 67%                                        | 33%             | 0%            |
| Chapter 12                                 | 0%                                         | 0%              | 0%            |
| Chapter 13                                 | 81%                                        | 19%             | 69%           |
| Totals:                                    | 79%                                        | 21%             | 100%          |
|                                            |                                            |                 |               |