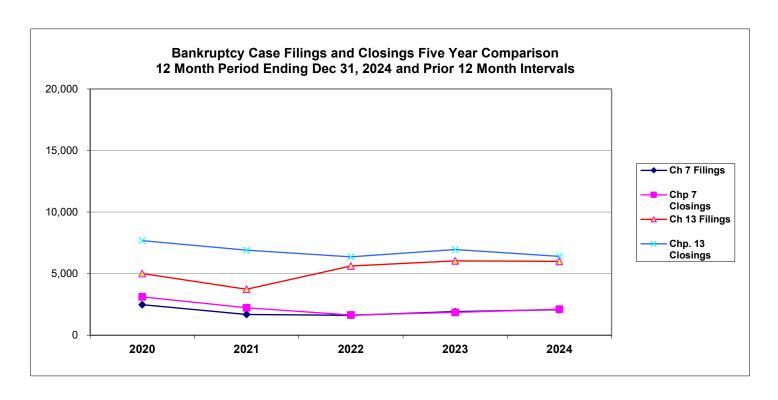

# UNITED STATES BANKRUPTCY COURT Western District of Tennessee PETITIONS FILED FOR TWELVE MONTH PERIODS BY DIVISIONS

|              | Jan 1, 2024 - Dec 31, 2024 |              |         |
|--------------|----------------------------|--------------|---------|
|              | Memphis                    | Jackson      | Totals  |
| Chapter 7    | 1,537                      | 538          | 2,075   |
| Chapter 11   | 21                         | 8            | 29      |
| Chapter 12   | 0                          | 0            | 0       |
| Chapter 13 _ | 4,821                      | 1,175        | 5,996   |
| Totals:      | 6,379                      | 1,721        | 8,100   |
|              |                            | 23 - Dec 31, |         |
|              | Memphis                    |              | Totals  |
| Chapter 7    | 1,414                      | 508          | 1,922   |
| Chapter 11   | 22                         | 7            | 29      |
| Chapter 12   | 0                          | 0            | 0       |
| Chapter 13 _ | 4,851                      | 1,186        | 6,037   |
| Totals:      | 6,287                      | 1,701        | 7,988   |
|              | Jan 1, 20                  | 22 - Dec 31  | , 2022  |
|              | Memphis                    | Jackson      | Totals  |
| Chapter 7    | 1,205                      | 410          | 1,615   |
| Chapter 11   | 10                         | 3            | 13      |
| Chapter 12   | 0                          | 0            | 0       |
| Chapter 13   | 4,513                      | 1,109        | 5,622   |
| Totals:      | 5,728                      | 1,522        | 7,250   |
|              | Jan 1, 202                 | 21 - Dec 31, | 2021    |
| _            | Memphis                    | Jackson      | Totals  |
| Chapter 7    | 1,233                      | 452          | 1,685   |
| Chapter 11   | 12                         | 6            | 18      |
| Chapter 12   | 0                          | 0            | 0       |
| Chapter 13   | 3,024                      | 707          | 3,731   |
| Totals:      | 4,269                      | 1,165        | 5,434   |
|              | 2024 Over 2023             |              |         |
| _            | Memphis                    | Jackson      | Total % |
| Chapter 7    | 123                        | 30           | 7.96%   |
| Chapter 11   | (1)                        | 1            | 0.00%   |
| Chapter 12   | 0                          | 0            | 0.00%   |
| Chapter 13   | (30)                       | (11)         | -0.68%  |
| Totals:      | 92                         | 20           | 1.40%   |

## UNITED STATES BANKRUPTCY COURT Western District of Tennessee PETITIONS CLOSED FOR TWELVE MONTH PERIODS BY DIVISIONS

|                | Jan 1, 2024 - Dec 31, 2024 |                      |         |
|----------------|----------------------------|----------------------|---------|
|                | Memphis                    | Jackson              | Totals  |
| Chapter 7      | 1,547                      | 565                  | 2,112   |
| Chapter 11     | 20                         | 6                    | 26      |
| Chapter 12     | 0                          | 0                    | 0       |
| Chapter 13 _   | 5,090                      | 1,316                | 6,406   |
| Totals:        | 6,657                      | 1,887                | 8,544   |
|                |                            | <u> 23 - Dec 31,</u> |         |
| l <del>_</del> | Memphis                    |                      | Totals  |
| Chapter 7      | 1,364                      | 488                  | 1,852   |
| Chapter 11     | 17                         | 4                    | 21      |
| Chapter 12     | 0                          | 0                    | 0       |
| Chapter 13     | 5,578                      | 1,381                | 6,959   |
| Totals:        | 6,959                      | 1,873                | 8,832   |
|                | Jan 1, 202                 | 22 - Dec 31,         |         |
| _              | Memphis                    | Jackson              | Totals  |
| Chapter 7      | 1,213                      | 426                  | 1,639   |
| Chapter 11     | 5                          | 4                    | 9       |
| Chapter 12     | 0                          | 0                    | 0       |
| Chapter 13     | 4,959                      | 1,405                | 6,364   |
| Totals:        | 6,177                      | 1,835                | 8,012   |
|                |                            | 21 - Dec 31,         |         |
| _              | Memphis                    | Jackson              | Totals  |
| Chapter 7      | 1,668                      | 564                  | 2,232   |
| Chapter 11     | 13                         | 10                   | 23      |
| Chapter 12     | 0                          | 1                    | 1       |
| Chapter 13     | 5,291                      | 1,620                | 6,911   |
| Totals:        | 6,972                      | 2,195                | 9,167   |
|                |                            | Over 2023            |         |
|                | Memphis                    | Jackson              | Total % |
| Chapter 7      | 183                        | 77                   | 14.04%  |
| Chapter 11     | 3                          | 2                    | 23.81%  |
| Oliaptei i i   |                            | ^                    | 0.00%   |
| Chapter 12     | 0                          | 0                    | 0.00%   |
| -              | (488)<br>(302)             | (65)                 | -7.95%  |