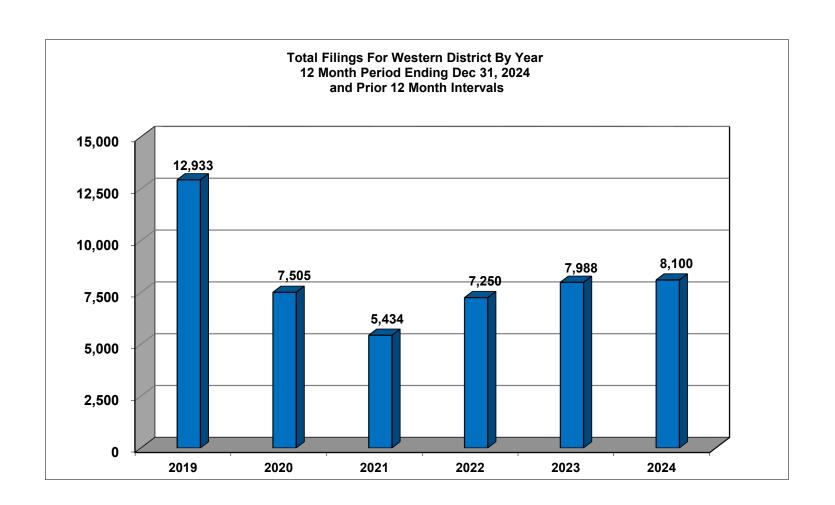

Overall Change 2024 Over 2023 (Both Divisions)

1.40%

Calculation of percentages are rounded to two places. .745 would be shown as .75 or 75%, and .744 would be displayed as .74 or 74%.

NOTE: Data For Each Year was Calculated Beginning Dec 31, 2024 And Extending Backwards Twelve Months