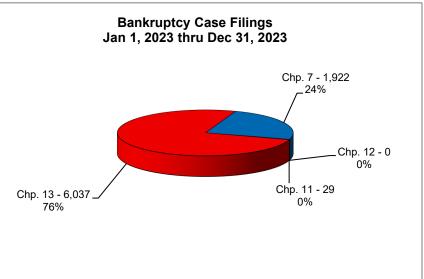

# UNITED STATES BANKRUPTCY COURT Western District of Tennessee PETITIONS FILED FOR TWELVE MONTH PERIODS BY DIVISIONS

|              | Jan 1, 2024 - Dec 31, 2024 |              |         |
|--------------|----------------------------|--------------|---------|
|              | Memphis                    | Jackson      | Totals  |
| Chapter 7    | 1,537                      | 538          | 2,075   |
| Chapter 11   | 21                         | 8            | 29      |
| Chapter 12   | 0                          | 0            | 0       |
| Chapter 13 _ | 4,821                      | 1,175        | 5,996   |
| Totals:      | 6,379                      | 1,721        | 8,100   |
|              |                            | 23 - Dec 31, |         |
|              | Memphis                    |              | Totals  |
| Chapter 7    | 1,414                      | 508          | 1,922   |
| Chapter 11   | 22                         | 7            | 29      |
| Chapter 12   | 0                          | 0            | 0       |
| Chapter 13 _ | 4,851                      | 1,186        | 6,037   |
| Totals:      | 6,287                      | 1,701        | 7,988   |
|              | Jan 1, 20                  | 22 - Dec 31  | , 2022  |
|              | Memphis                    | Jackson      | Totals  |
| Chapter 7    | 1,205                      | 410          | 1,615   |
| Chapter 11   | 10                         | 3            | 13      |
| Chapter 12   | 0                          | 0            | 0       |
| Chapter 13   | 4,513                      | 1,109        | 5,622   |
| Totals:      | 5,728                      | 1,522        | 7,250   |
|              | Jan 1, 202                 | 21 - Dec 31, | 2021    |
| _            | Memphis                    | Jackson      | Totals  |
| Chapter 7    | 1,233                      | 452          | 1,685   |
| Chapter 11   | 12                         | 6            | 18      |
| Chapter 12   | 0                          | 0            | 0       |
| Chapter 13   | 3,024                      | 707          | 3,731   |
| Totals:      | 4,269                      | 1,165        | 5,434   |
|              | 2024 Over 2023             |              |         |
| _            | Memphis                    | Jackson      | Total % |
| Chapter 7    | 123                        | 30           | 7.96%   |
| Chapter 11   | (1)                        | 1            | 0.00%   |
| Chapter 12   | 0                          | 0            | 0.00%   |
| Chapter 13   | (30)                       | (11)         | -0.68%  |
| Totals:      | 92                         | 20           | 1.40%   |

|                                            | % of Filings by Chap. By Div. Chapter % of |                 |               |
|--------------------------------------------|--------------------------------------------|-----------------|---------------|
|                                            | Memphis                                    | Jackson         | Total Filings |
| Chapter 7                                  | 74%                                        | 26%             | 26%           |
| Chapter 11                                 | 72%                                        | 28%             | 0%            |
| Chapter 12                                 | 0%                                         | 0%              | _0%           |
| Chapter 13                                 | 80%                                        | 20%             | 74%           |
| Totals:                                    | 79%                                        | 21%             | 100%          |
|                                            |                                            | Chap. By Div. C |               |
| _                                          | Memphis                                    | Jackson         | Total Filings |
| Chapter 7                                  | 74%                                        | 26%             | 24%           |
| Chapter 11                                 | 76%                                        | 24%             | 0%            |
| Chapter 12                                 | 0%                                         | 0%              | 0%            |
| Chapter 13                                 | 80%                                        | 20%             | 76%           |
| Totals:                                    | 79%                                        | 21%             | 100%          |
| % of Filings by Chap. By Div. Chapter % of |                                            |                 |               |
| _                                          | Memphis                                    | Jackson         | Total Filings |
| Chapter 7                                  | 75%                                        | 25%             | 22%           |
| Chapter 11                                 | 77%                                        | 23%             | 0%            |
| Chapter 12                                 | 0%                                         | 0%              | 0%            |
| Chapter 13                                 | 80%                                        | 20%             | 78%           |
| Totals:                                    | 79%                                        | 21%             | 100%          |
|                                            | % of Filings by                            | Chap. By Div. C |               |
| _                                          | Memphis                                    | Jackson         | Total Filings |
| Chapter 7                                  | 73%                                        | 27%             | 31%           |
| Chapter 11                                 | 67%                                        | 33%             | 0%            |
| Chapter 12                                 | 0%                                         | 0%              | 0%            |
| Chapter 13                                 | 81%                                        | 19%             | 69%           |
| Totals:                                    | 79%                                        | 21%             | 100%          |
|                                            |                                            |                 |               |