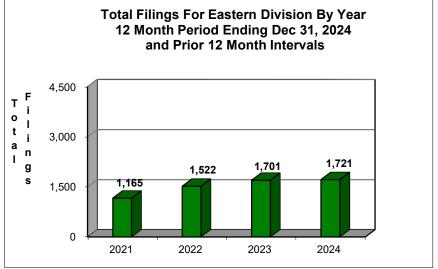

# UNITED STATES BANKRUPTCY COURT Western District of Tennessee PETITIONS FILED FOR TWELVE MONTH PERIODS BY DIVISIONS

|              | Jan 1, 2024 - Dec 31, 2024 |              |         |
|--------------|----------------------------|--------------|---------|
|              | Memphis                    | Jackson      | Totals  |
| Chapter 7    | 1,537                      | 538          | 2,075   |
| Chapter 11   | 21                         | 8            | 29      |
| Chapter 12   | 0                          | 0            | 0       |
| Chapter 13 _ | 4,821                      | 1,175        | 5,996   |
| Totals:      | 6,379                      | 1,721        | 8,100   |
|              |                            | 23 - Dec 31, |         |
|              | Memphis                    |              | Totals  |
| Chapter 7    | 1,414                      | 508          | 1,922   |
| Chapter 11   | 22                         | 7            | 29      |
| Chapter 12   | 0                          | 0            | 0       |
| Chapter 13 _ | 4,851                      | 1,186        | 6,037   |
| Totals:      | 6,287                      | 1,701        | 7,988   |
|              | Jan 1, 20                  | 22 - Dec 31  | , 2022  |
|              | Memphis                    | Jackson      | Totals  |
| Chapter 7    | 1,205                      | 410          | 1,615   |
| Chapter 11   | 10                         | 3            | 13      |
| Chapter 12   | 0                          | 0            | 0       |
| Chapter 13   | 4,513                      | 1,109        | 5,622   |
| Totals:      | 5,728                      | 1,522        | 7,250   |
|              | Jan 1, 202                 | 21 - Dec 31, | 2021    |
| _            | Memphis                    | Jackson      | Totals  |
| Chapter 7    | 1,233                      | 452          | 1,685   |
| Chapter 11   | 12                         | 6            | 18      |
| Chapter 12   | 0                          | 0            | 0       |
| Chapter 13   | 3,024                      | 707          | 3,731   |
| Totals:      | 4,269                      | 1,165        | 5,434   |
|              | 2024 Over 2023             |              |         |
| _            | Memphis                    | Jackson      | Total % |
| Chapter 7    | 123                        | 30           | 7.96%   |
| Chapter 11   | (1)                        | 1            | 0.00%   |
| Chapter 12   | 0                          | 0            | 0.00%   |
| Chapter 13   | (30)                       | (11)         | -0.68%  |
| Totals:      | 92                         | 20           | 1.40%   |

Overall Change 2024 Over 2023 (Both Divisions)

1.40%

Calculation of percentages are rounded to two places. .745 would be shown as .75 or 75%, and .744 would be displayed as .74 or 74%.

NOTE: Data For Each Year was Calculated Beginning Dec 31, 2024 And Extending Backwards Twelve Months