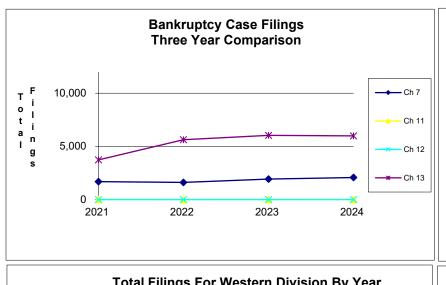

# UNITED STATES BANKRUPTCY COURT Western District of Tennessee PETITIONS FILED FOR TWELVE MONTH PERIODS BY DIVISIONS

|              | Jan 1, 2024 - Dec 31, 2024 |              |         |
|--------------|----------------------------|--------------|---------|
|              | Memphis                    | Jackson      | Totals  |
| Chapter 7    | 1,537                      | 538          | 2,075   |
| Chapter 11   | 21                         | 8            | 29      |
| Chapter 12   | 0                          | 0            | 0       |
| Chapter 13 _ | 4,821                      | 1,175        | 5,996   |
| Totals:      | 6,379                      | 1,721        | 8,100   |
|              |                            | 23 - Dec 31, |         |
|              | Memphis                    |              | Totals  |
| Chapter 7    | 1,414                      | 508          | 1,922   |
| Chapter 11   | 22                         | 7            | 29      |
| Chapter 12   | 0                          | 0            | 0       |
| Chapter 13 _ | 4,851                      | 1,186        | 6,037   |
| Totals:      | 6,287                      | 1,701        | 7,988   |
|              | Jan 1, 20                  | 22 - Dec 31  | , 2022  |
|              | Memphis                    | Jackson      | Totals  |
| Chapter 7    | 1,205                      | 410          | 1,615   |
| Chapter 11   | 10                         | 3            | 13      |
| Chapter 12   | 0                          | 0            | 0       |
| Chapter 13   | 4,513                      | 1,109        | 5,622   |
| Totals:      | 5,728                      | 1,522        | 7,250   |
|              | Jan 1, 202                 | 21 - Dec 31, | 2021    |
| _            | Memphis                    | Jackson      | Totals  |
| Chapter 7    | 1,233                      | 452          | 1,685   |
| Chapter 11   | 12                         | 6            | 18      |
| Chapter 12   | 0                          | 0            | 0       |
| Chapter 13   | 3,024                      | 707          | 3,731   |
| Totals:      | 4,269                      | 1,165        | 5,434   |
|              | 2024 Over 2023             |              |         |
| _            | Memphis                    | Jackson      | Total % |
| Chapter 7    | 123                        | 30           | 7.96%   |
| Chapter 11   | (1)                        | 1            | 0.00%   |
| Chapter 12   | 0                          | 0            | 0.00%   |
| Chapter 13   | (30)                       | (11)         | -0.68%  |
| Totals:      | 92                         | 20           | 1.40%   |